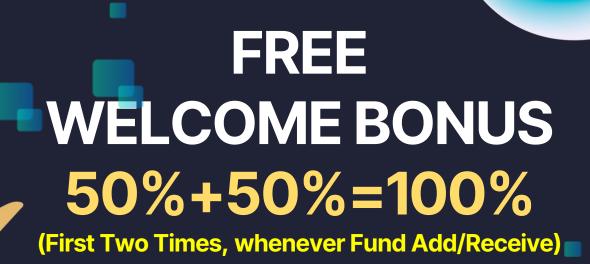

Direct Referral Income

10% of direct referral

**Note:** If the Investor withdraws their investment before maturity time. Income not generated on investment.